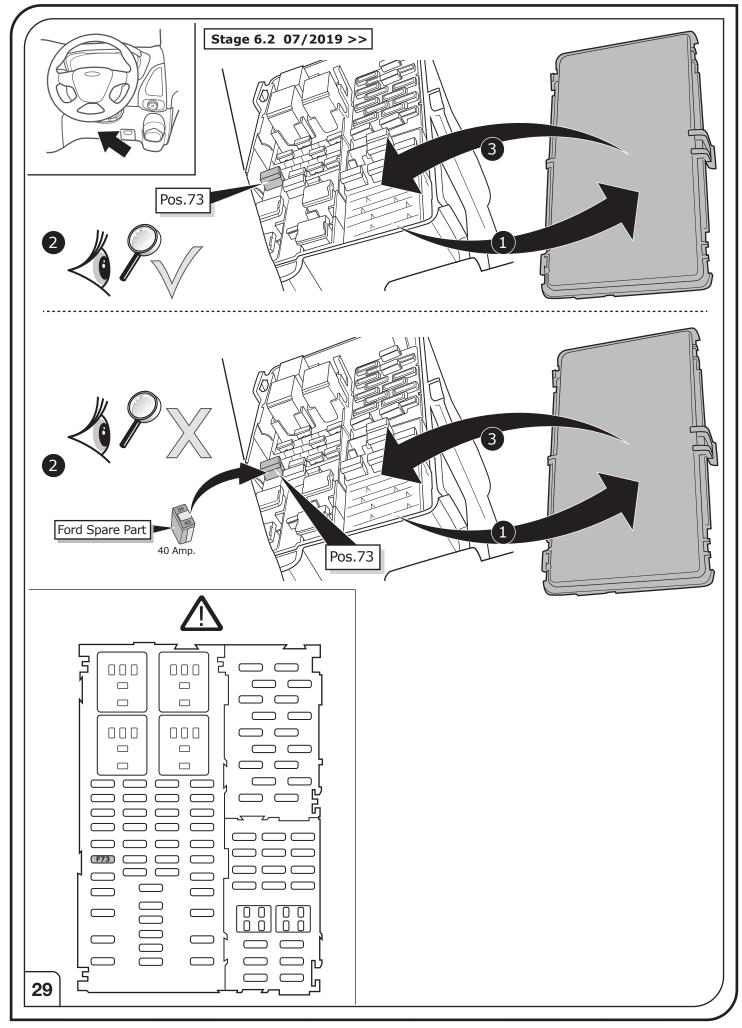

## SYMBOL EXPLANATION

| - <u>Ö</u> - | Left (58-L) respectively<br>Right (58-R) tail light             |
|--------------|-----------------------------------------------------------------|
| 54 (STOP)    | Stop light (54) /<br>high mounted, third stop light (54)        |
|              | Turn signal indicator left                                      |
|              | Turn signal indicator right                                     |
| ()≢          | Rear fog light(s)                                               |
| Reverse 0    | Reversing light(s)                                              |
| 30+          | Permanent power supply /<br>13pin socket, chamber 9             |
| 15+          | Charging wire for trailer battery /<br>13pin socket, chamber 10 |
|              | Trailer / trailer recognition                                   |
| +30          | Permanent current power supply                                  |
| Ļ            | Ground or Earth (31)                                            |
| Θ            | Ground connection battery terminal lug                          |
| •            | Positive connection battery terminal lug                        |
|              |                                                                 |