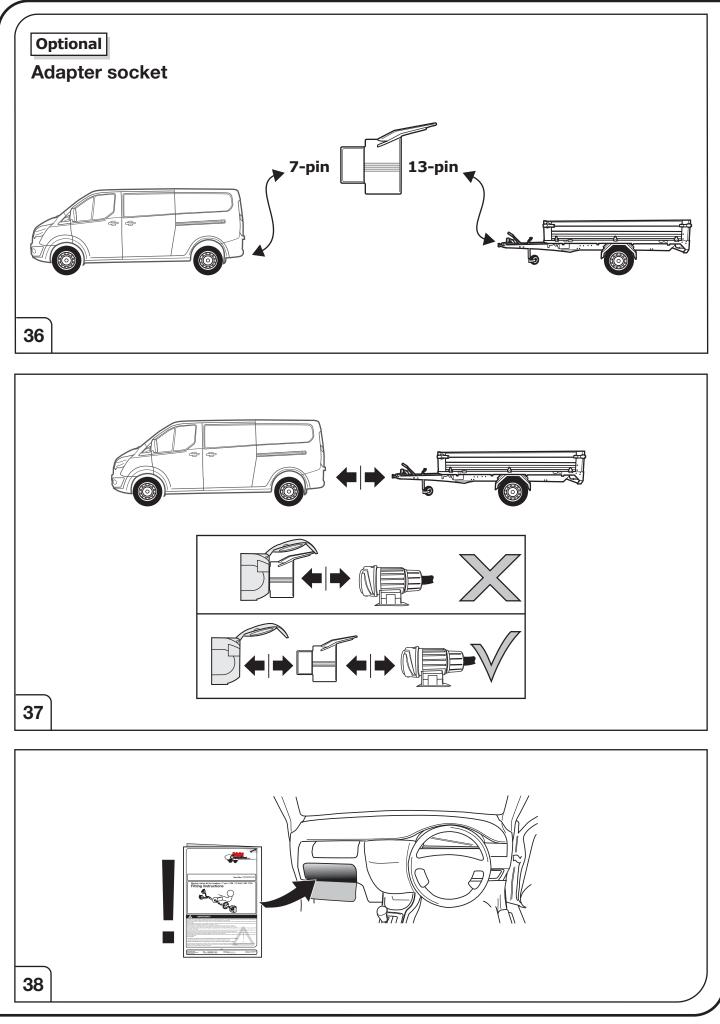

All warranty claims will be forfeited if the electric kit or components contained therein are used incorrectly or modified. If a towing socket adaptor has been used to connect to the trailer or bike rack, this must be removed from the trailer socket once the trailer or bike rack has been disconnected.

If the trailer or bike rack is not equipped with a rear fog lamp, depending on the towing vehicle type, the correct function of the towing kit cannot be guaranteed. In such cases, a rear fog lamp should be retro fitted.