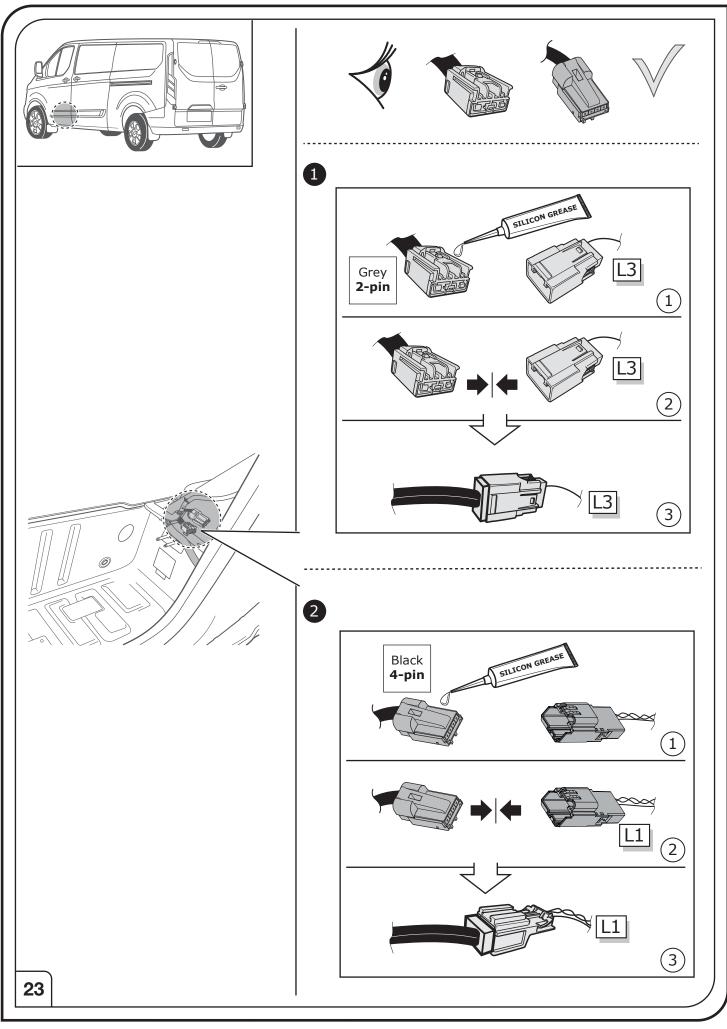

## SYMBOL EXPLANATION

| - <u>Ö</u> - | Left (58-L) respectively<br>Right (58-R) tail light             |
|--------------|-----------------------------------------------------------------|
| 54 (STOP)    | Stop light (54) /<br>high mounted, third stop light (54)        |
|              | Turn signal indicator left                                      |
|              | Turn signal indicator right                                     |
| ()≢          | Rear fog light(s)                                               |
| Reverse 0    | Reversing light(s)                                              |
| 30+          | Permanent power supply /<br>13pin socket, chamber 9             |
| 15+          | Charging wire for trailer battery /<br>13pin socket, chamber 10 |
|              | Trailer / trailer recognition                                   |
| +30          | Permanent current power supply                                  |
| Ļ            | Ground or Earth (31)                                            |
| Θ            | Ground connection battery terminal lug                          |
| •            | Positive connection battery terminal lug                        |
|              |                                                                 |