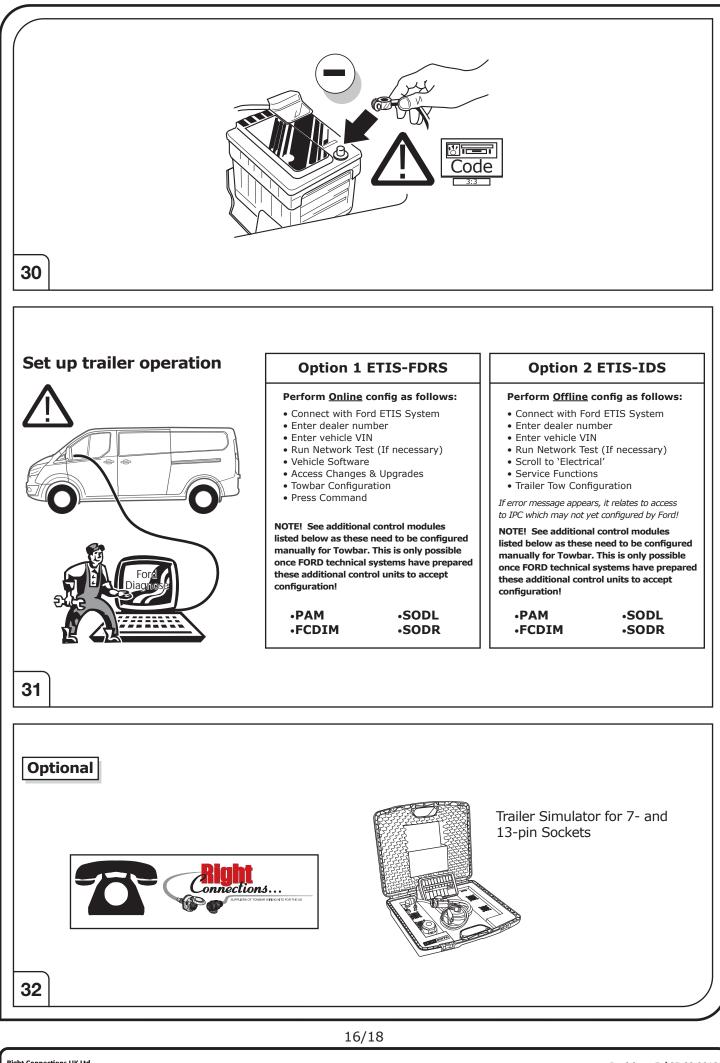

Depending on the type of trailer module used in this electric kit, diagnostic interrogation with the vehicle's electrical system may be limited or will not function. The error memory inside the trailer module may not be able to be accessed by vehicle manufacturers diagnostic system.

Error logs relating to the trailer electrical equipment, that may be generated in the vehicle manufacturers diagnostic system as a result of a test procedure, may be due to the incorrect installation of the towing electric kit or the false activation of the trailer module.

We always recommend whenever possible, the following troubleshooting process:

→ An analysis of the vehicle's error memory and possibly clearing of all faults before the start of the installation!

→ Try disconnecting the trailer module form the towing harness and re-start the fault clearing process!

→ If in doubt, limit the time for troubleshooting to a max of 0,5 hours and call our Technical Support Team!

Please follow our instructions carefully and always test the towing electrics using a true lighting board or a specifically designed bulb tester. If an LED tester is used, ensure it is equipped with correct load resistors or malfunctions will occur!