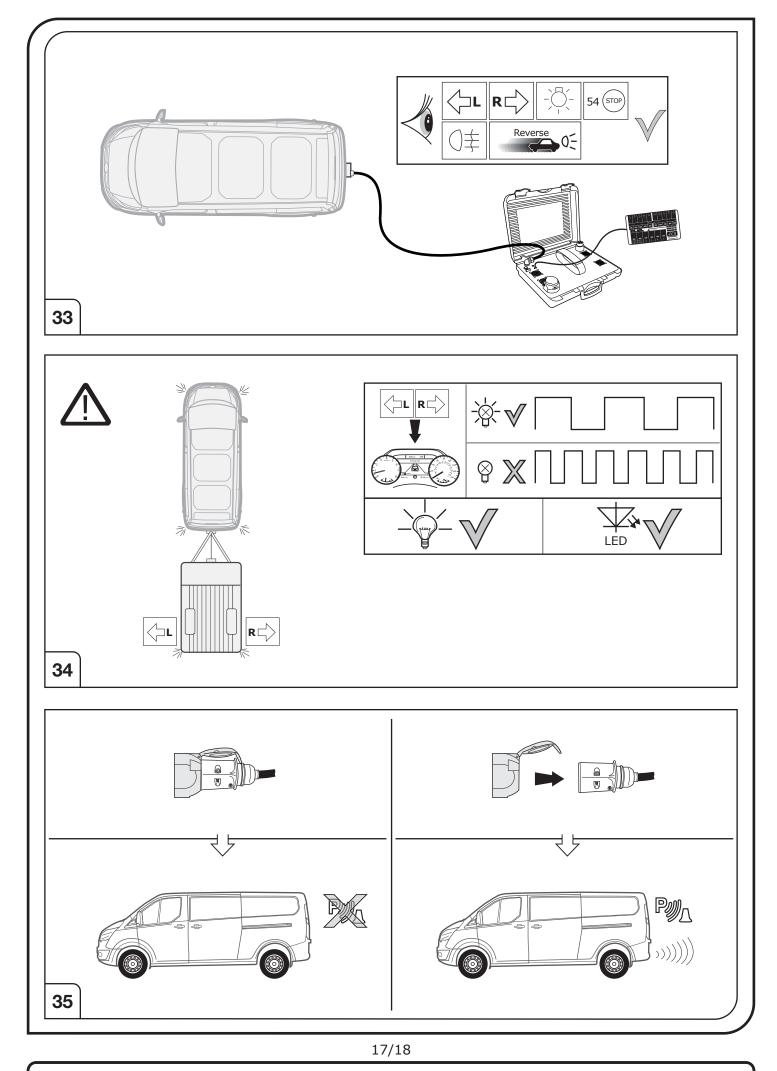

Make sure the vehicle is approved/homologated by the manufacturer to tow a trailer!

Also please check that there is a definite compatibility between this vehicle and the electric kit!

Following the installation of the electric kit, the fitting instructions should be kept together with the vehicle service document and vehicle handbook. The fitting instructions contain important information relating to the use and function of the towing kit as well as for any diagnostic or activation process, that might have to be repeated in the future (e.g. after the performance of a vehicle software update).