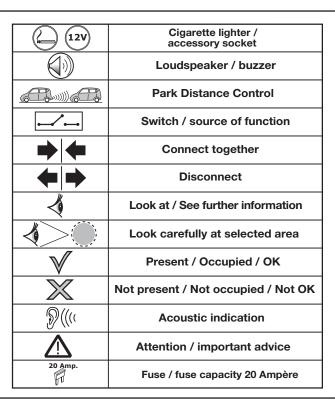

## SYMBOL EXPLANATION

| - <u>Ö</u> - | Left (58-L) respectively<br>Right (58-R) tail light             |
|--------------|-----------------------------------------------------------------|
| 54 (STOP)    | Stop light (54) /<br>high mounted, third stop light (54)        |
|              | Turn signal indicator left                                      |
|              | Turn signal indicator right                                     |
| ()≢          | Rear fog light(s)                                               |
| Reverse 0    | Reversing light(s)                                              |
| 30+          | Permanent power supply /<br>13pin socket, chamber 9             |
| 15+          | Charging wire for trailer battery /<br>13pin socket, chamber 10 |
|              | Trailer / trailer recognition                                   |
| +30          | Permanent current power supply                                  |
| Ļ            | Ground or Earth (31)                                            |
| Θ            | Ground connection battery terminal lug                          |
| •            | Positive connection battery terminal lug                        |
|              |                                                                 |