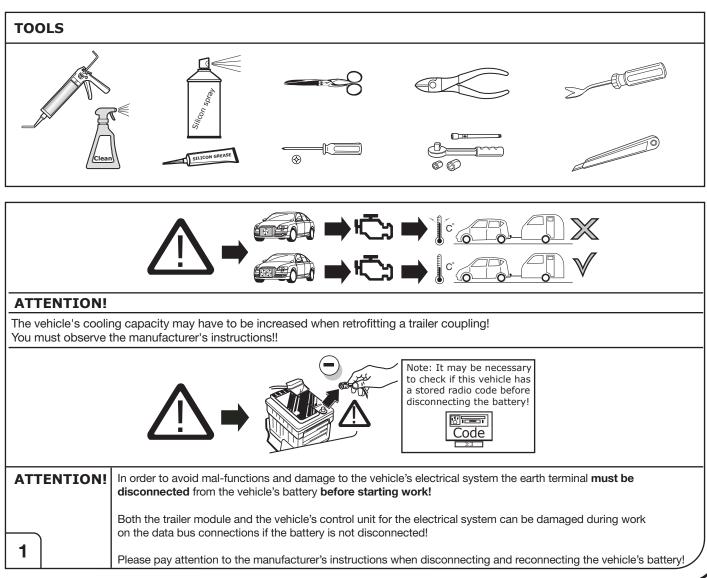

## IMPORTANT!

4

This electric kit has to be installed by a professional workshop or a suitable qualified person.

The installation instructions must have been read and fully understood before the start of any installation. Please contact your wiring kit provider or the hotline shown in the footer should you need assistance!