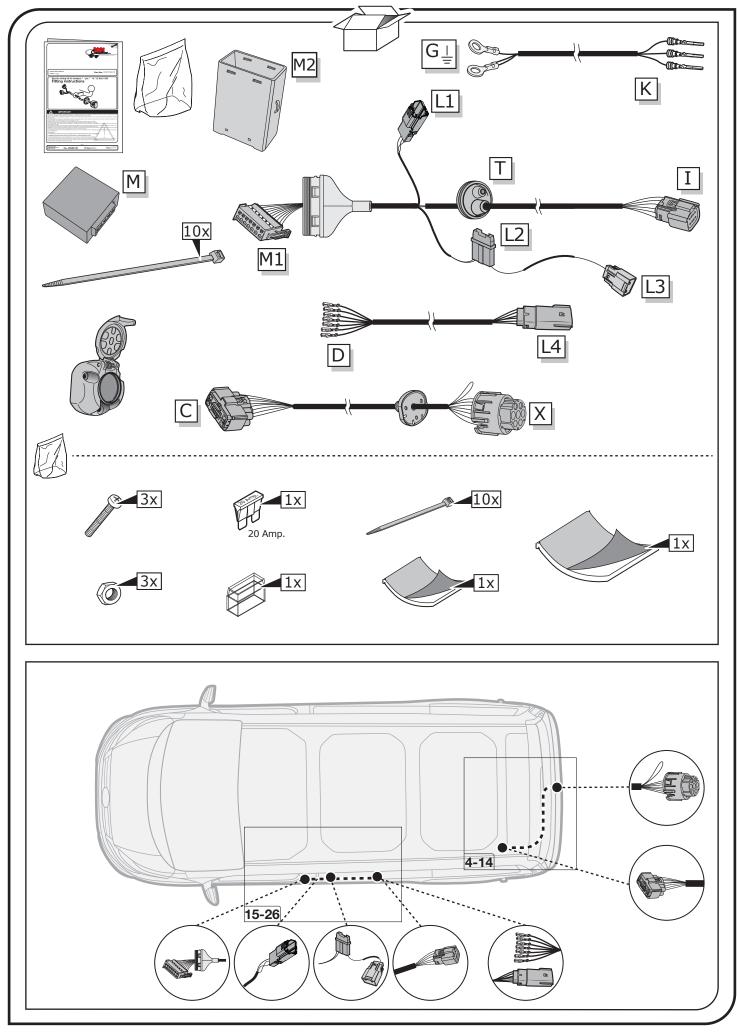

e for troubleshooting to a max of 0,5 hours and call our Technical Support Team!

Please follow our instructions carefully and always test the towing electrics using a true lighting board or a specifically designed bulb tester. If an LED tester is used, ensure it is equipped with correct load resistors or malfunctions will occur!

1/18

This instruction is subject to changes and we reserve the right to make changes to design, colour etc.

All of the data and illustrations may not be an exact representation but the text contained in this instructions must be observed!

Right Connections UK Ltd Unit 503 Queensway Business Park TELFORD TF1 7UL UK

SALES: +44 (0)1952 608750 - Option 1 TECHNICAL: +44 (0)1952 608750 - Option 2 Web: www.rightconnections.co.uk Email: reception@rightconnect.co.uk



Right Connections UK Ltd Unit 503 Queensway Business Park TELFORD TF1 7UL UK

SALES: +44 (0)1952 608750 - Option 1 TECHNICAL: +44 (0)1952 608750 - Option 2

Web: www.rightconnections.co.uk Email: reception@rightconnect.co.uk

## SYMBOL EXPLANATION

| - <u>Ö</u> - | Left (58-L) respectively<br>Right (58-R) tail light             |
|--------------|-----------------------------------------------------------------|
| 54 (STOP)    | Stop light (54) /<br>high mounted, third stop light (54)        |
|              | Turn signal indicator left                                      |
|              | Turn signal indicator right                                     |
| ()≢          | Rear fog light(s)                                               |
| Reverse 0    | Reversing light(s)