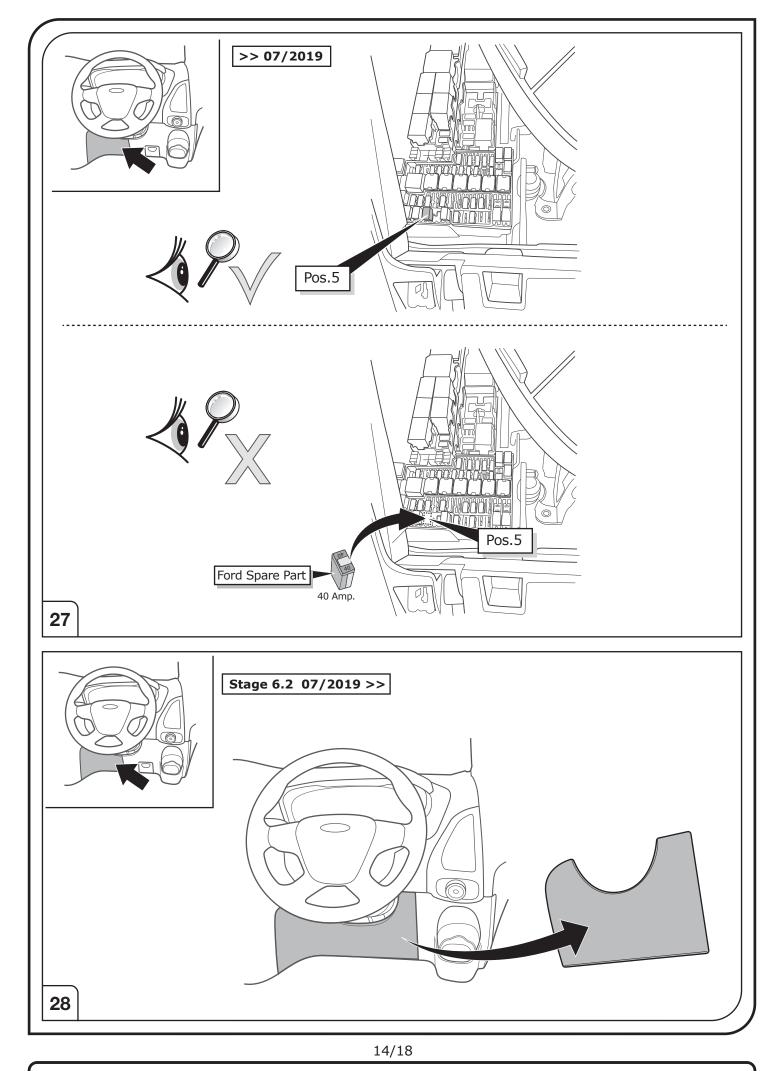

## SYMBOL EXPLANATION

| - <u>Ö</u> - | Left (58-L) respectively<br>Right (58-R) tail light             |
|--------------|-----------------------------------------------------------------|
| 54 (STOP)    | Stop light (54) /<br>high mounted, third stop light (54)        |
|              | Turn signal indicator left                                      |
|              | Turn signal indicator right                                     |
| ()≢          | Rear fog light(s)                                               |
| Reverse 0    | Reversing light(s)                                              |
| 30+          | Permanent power supply /<br>13pin socket, chamber 9             |
| 15+          | Charging wire for trailer battery /<br>13pin socket, chamber 10 |
|              | Trailer / trailer recognition                                   |
| +30          | Permanent current power supply                                  |
| Ļ            | Ground or Earth (31)                                            |
| Θ            | Ground connection battery terminal lug                          |
| •            | Positive connection battery terminal lug                        |
|              |                                                                 |