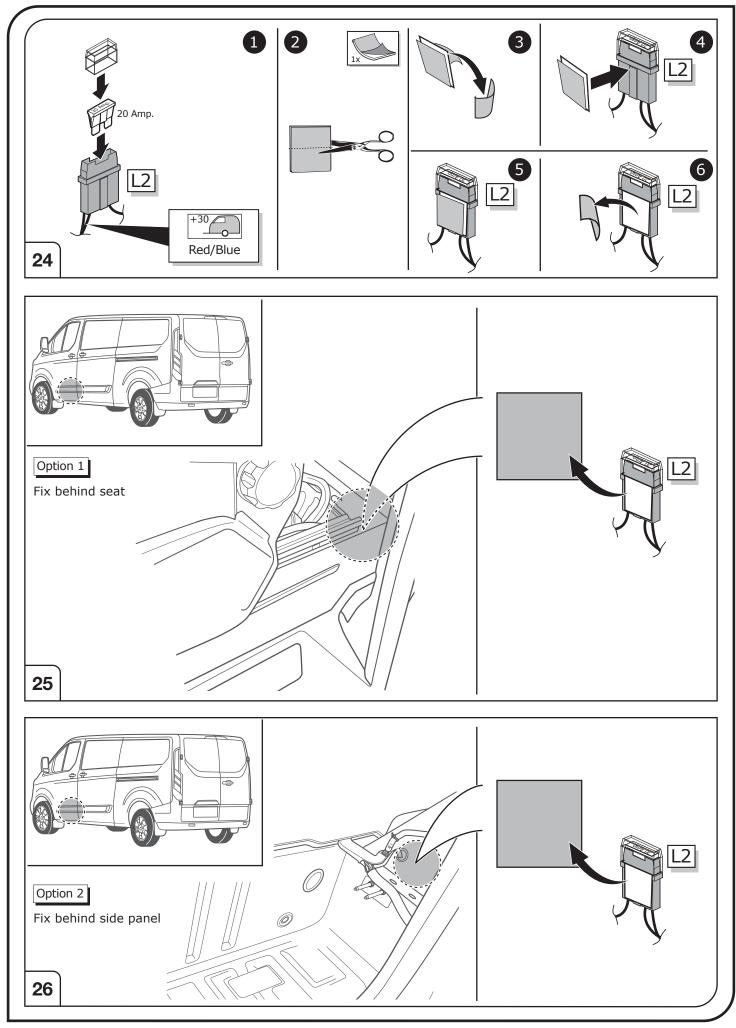

## SYMBOL EXPLANATION

| - <u>Ö</u> - | Left (58-L) respectively<br>Right (58-R) tail light             |
|--------------|-----------------------------------------------------------------|
| 54 (STOP)    | Stop light (54) /<br>high mounted, third stop light (54)        |
|              | Turn signal indicator left                                      |
|              | Turn signal indicator right                                     |
| ()≢          | Rear fog light(s)                                               |
| Reverse 0    | Reversing light(s)                                              |
| 30+          | Permanent power supply /<br>13pin socket, chamber 9             |
| 15+          | Charging wire for trailer battery /<br>13pin socket, chamber 10 |
|              | Trailer / trailer recognition                                   |
| +30          | Permanent current power supply                                  |
| Ļ            | Ground or Earth (31)                                            |
| Θ            | Ground connection battery terminal lug                          |
| •            | Positive connection battery terminal lug                        |
|              |                                                                 |